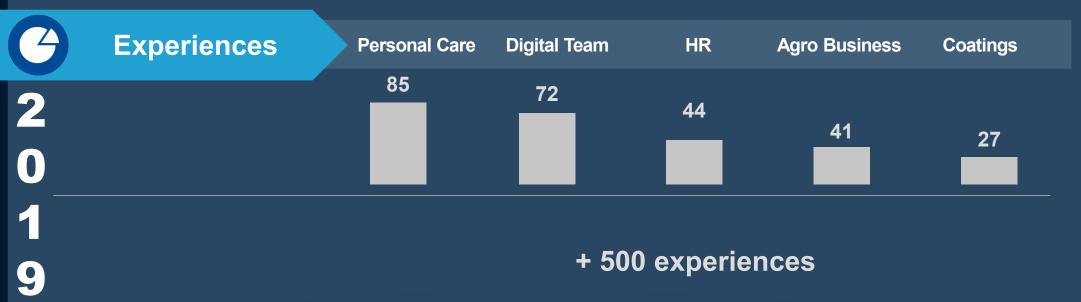

# BASF SA with major proximity to customers & ecosystem in 2019

- +500 experiences
- +7k interactions (70% external)
- +9k remote interactions (streamed)
- +70 startups
- 120 clients (from all ODs)
- 10 universities
- **Business & Functional Unities**
- NGOs and Institutes
- D&I groups